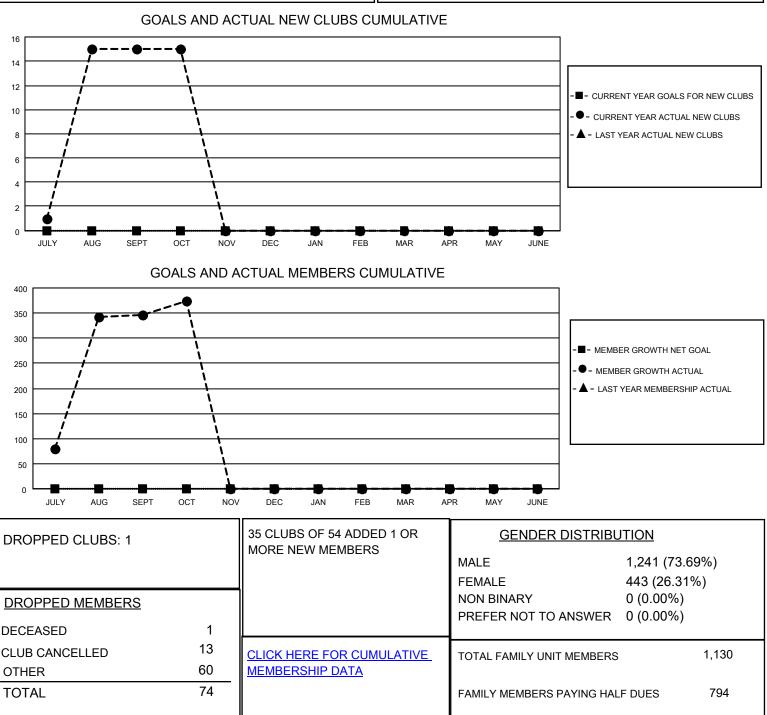

## LOCATION INDIA

District 322 H

Results as of: 10/31/2022

| Clubs                 |               |           |               | Members               |                         |                         |                                                    |
|-----------------------|---------------|-----------|---------------|-----------------------|-------------------------|-------------------------|----------------------------------------------------|
| RESULTS FOR 2022-2023 |               |           |               | RESULTS FOR 2022-2023 |                         |                         |                                                    |
| QUARTER               | NEW CLUB GOAL | NEW CLUBS | DROPPED CLUBS | QUARTER               | IBER GROWTH NET<br>GOAL | MEMBER GROWTH<br>ACTUAL | DROPPED<br>MEMBERS ACTUAL<br>(including transfers) |
| JULY/AUG/SEPT         | 0             | 15        | 1             | JULY/AUG/SEPT         | 0                       | 422                     | 74                                                 |
| OCT/NOV/DEC           | 0             | 0         | 0             | OCT/NOV/DEC           | 0                       | 28                      | 0                                                  |
| JAN/FEB/MAR           | 0             | 0         | 0             | JAN/FEB/MAR           | 0                       | 0                       | 0                                                  |
| APR/MAY/JUNE          | 0             | 0         | 0             | APR/MAY/JUNE          | 0                       | 0                       | 0                                                  |